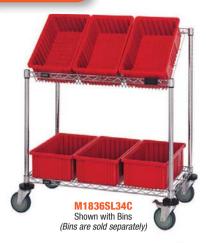

## Work Station Carts - The ideal work-in-process cart

The sloped shelves allow for high visibility, productive rotations and gravity feed. *Cart Finish:* Chrome

Each unit consists of:

- 2 34" longer back posts
- 2 29" shorter front posts
- 1 flat wire shelf
- 1 slanted wire shelf
- 4 5" swivel thermoplastic resin casters,2 with brakes
- 4 donut bumpers

| MOBILE<br>MODEL NO. | SHELF DIMENSIONS<br>W" x L" | NO. OF<br>SHELVES | SHIP<br>WGT |
|---------------------|-----------------------------|-------------------|-------------|
| 4                   | 10"H - Work Station C       | arts              |             |
| M1836SL34C          | 18" x 36"                   | 2                 | 38 lbs      |
| M1848SL34C          | 18" x 48"                   | 2                 | 48 lbs      |
| M2436SL34C          | 24" x 36"                   | 2                 | 44 lbs      |
| M2448SL34C          | 24" x 48"                   | 2                 | 50 lbs      |