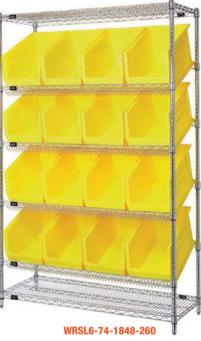

|                                                                                                                                                              |                                                                                     |             | STATIONARY             |            | MOBILE              |         |  |  |
|--------------------------------------------------------------------------------------------------------------------------------------------------------------|-------------------------------------------------------------------------------------|-------------|------------------------|------------|---------------------|---------|--|--|
| NO. OF                                                                                                                                                       | BIN DIMENSIONS                                                                      | NO. OF      | MODEL                  | SHIP       | MODEL               | SHIP    |  |  |
| BINS                                                                                                                                                         | L" x W" x H"                                                                        | SHELVES     | NO.                    | WGT        | NO.                 | WGT     |  |  |
| 18                                                                                                                                                           | "W x 36"L x 63"H - Wire                                                             |             |                        |            |                     | ľ       |  |  |
|                                                                                                                                                              | Includes Dividable G                                                                | irid Contai | ners Available in Blue | e, Gray, R | led and Clear       |         |  |  |
| 12 DG92035                                                                                                                                                   | 16-1/2" x 10-7/8" x 3-1/2"                                                          | 5           | WRS-5-92035            | 89 lbs     | MWRS-5-92035        | 100 lbs |  |  |
| 12 DG92060                                                                                                                                                   | 16-1/2" x 10-7/8" x 6"                                                              | 5           | WRS-5-92060            | 96 lbs     | MWRS-5-92060        | 107 lbs |  |  |
| 12 DG92080                                                                                                                                                   | 16-1/2" x 10-7/8" x 8"                                                              | 5           | WRS-5-92080            | 107 lbs    | MWRS-5-92080        | 118 lbs |  |  |
|                                                                                                                                                              | 18"W x 36"L x 74"H - Wire Shelving System with 2 Flat Shelves and 5 Slanted Shelves |             |                        |            |                     |         |  |  |
|                                                                                                                                                              | ludes Economy Shelf Bins                                                            |             |                        | <u> </u>   |                     |         |  |  |
| 48 QSB103                                                                                                                                                    | 17-7/8" x 4-1/8" x 4"                                                               | 7           | WRS-7-103              | 118 lbs    | MWRS-7-103          | 129 lbs |  |  |
| 30 QSB104                                                                                                                                                    | 17-7/8" x 6-5/8" x 4"                                                               | 7           | WRS-7-104              | 110 lbs    | MWRS-7-104          | 121 lbs |  |  |
| 24 QSB108                                                                                                                                                    | 17-7/8" x 8-3/8" x 4"                                                               | 7           | WRS-7-108              | 113 lbs    | MWRS-7-108          | 124 lbs |  |  |
| 18 QSB110                                                                                                                                                    | 17-7/8" x 11-1/8" x 4"                                                              | 7           | WRS-7-110              | 111 lbs    | MWRS-7-110          | 122 lbs |  |  |
| 18"W x 36"L x 74"H - Wire Shelving System with 2 Flat Shelves and 5 Slanted Shelves                                                                          |                                                                                     |             |                        |            |                     |         |  |  |
|                                                                                                                                                              | Includes Euro I                                                                     | Drawers Av  | ailable in Blue, Red,  |            |                     |         |  |  |
| 48 QED604                                                                                                                                                    | 17-5/8" x 3-3/4" x 4-5/8"                                                           | 7           | WRS-7-604              | 144 lbs    | MWRS-7-604          | 155 lbs |  |  |
| 30 QED602                                                                                                                                                    | 17-5/8" x 5-9/16" x 4-5/8"                                                          | 7           | WRS-7-602              | 126 lbs    | MWRS-7-602          | 137 lbs |  |  |
| 18 QED606                                                                                                                                                    | 17-5/8" x 8-3/8" x 4-5/8"                                                           | 7           | WRS-7-606              | 132 lbs    | MWRS-7-606          | 143 lbs |  |  |
| 18                                                                                                                                                           | "W x 48"L x 74"H - Wire                                                             | Shelving S  | ystem with 2 Flat Sh   | ielves an  | d 4 Slanted Shelves |         |  |  |
|                                                                                                                                                              | Includes Ultra Bins Ava                                                             | ilable in B |                        |            |                     |         |  |  |
| 16 QUS260                                                                                                                                                    | 18" x 11" x 10"                                                                     | 6           |                        |            | WRCSL6-74-1848-260  | 179 lbs |  |  |
| 24"W x 48"L x 74"H - Wire Shelving System with 2 Flat Shelves and 4 Slanted Shelves<br>Includes Hulk 24" Containers Available in Blue, Red, Yellow and Clear |                                                                                     |             |                        |            |                     |         |  |  |
|                                                                                                                                                              |                                                                                     |             |                        |            |                     |         |  |  |
| 16 QUS953                                                                                                                                                    | 23-7/8" x 11" x 10"                                                                 | 6           | WRSL6-74-2448-953      | 184 lbs    | WRCSL6-74-2448-953  | 195 lbs |  |  |