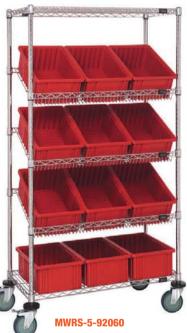

|                                                                                                                                                              |                                                                                     |             | STATIONARY             |            | MOBILE              |         |  |  |
|--------------------------------------------------------------------------------------------------------------------------------------------------------------|-------------------------------------------------------------------------------------|-------------|------------------------|------------|---------------------|---------|--|--|
| NO. OF                                                                                                                                                       | BIN DIMENSIONS                                                                      | NO. OF      | MODEL                  | SHIP       | MODEL               | SHIP    |  |  |
| BINS                                                                                                                                                         | L" x W" x H"                                                                        | SHELVES     | NO.                    | WGT        | NO.                 | WGT     |  |  |
| 18                                                                                                                                                           | "W x 36"L x 63"H - Wire                                                             |             |                        |            |                     | ľ       |  |  |
|                                                                                                                                                              | Includes Dividable G                                                                | irid Contai | ners Available in Blue | e, Gray, R | led and Clear       |         |  |  |
| 12 DG92035                                                                                                                                                   | 16-1/2" x 10-7/8" x 3-1/2"                                                          | 5           | WRS-5-92035            | 89 lbs     | MWRS-5-92035        | 100 lbs |  |  |
| 12 DG92060                                                                                                                                                   | 16-1/2" x 10-7/8" x 6"                                                              | 5           | WRS-5-92060            | 96 lbs     | MWRS-5-92060        | 107 lbs |  |  |
| 12 DG92080                                                                                                                                                   | 16-1/2" x 10-7/8" x 8"                                                              | 5           | WRS-5-92080            | 107 lbs    | MWRS-5-92080        | 118 lbs |  |  |
|                                                                                                                                                              | 18"W x 36"L x 74"H - Wire Shelving System with 2 Flat Shelves and 5 Slanted Shelves |             |                        |            |                     |         |  |  |
|                                                                                                                                                              | ludes Economy Shelf Bins                                                            |             |                        | <u> </u>   |                     |         |  |  |
| 48 QSB103                                                                                                                                                    | 17-7/8" x 4-1/8" x 4"                                                               | 7           | WRS-7-103              | 118 lbs    | MWRS-7-103          | 129 lbs |  |  |
| 30 QSB104                                                                                                                                                    | 17-7/8" x 6-5/8" x 4"                                                               | 7           | WRS-7-104              | 110 lbs    | MWRS-7-104          | 121 lbs |  |  |
| 24 QSB108                                                                                                                                                    | 17-7/8" x 8-3/8" x 4"                                                               | 7           | WRS-7-108              | 113 lbs    | MWRS-7-108          | 124 lbs |  |  |
| 18 QSB110                                                                                                                                                    | 17-7/8" x 11-1/8" x 4"                                                              | 7           | WRS-7-110              | 111 lbs    | MWRS-7-110          | 122 lbs |  |  |
| 18"W x 36"L x 74"H - Wire Shelving System with 2 Flat Shelves and 5 Slanted Shelves                                                                          |                                                                                     |             |                        |            |                     |         |  |  |
|                                                                                                                                                              | Includes Euro I                                                                     | Drawers Av  | ailable in Blue, Red,  |            |                     |         |  |  |
| 48 QED604                                                                                                                                                    | 17-5/8" x 3-3/4" x 4-5/8"                                                           | 7           | WRS-7-604              | 144 lbs    | MWRS-7-604          | 155 lbs |  |  |
| 30 QED602                                                                                                                                                    | 17-5/8" x 5-9/16" x 4-5/8"                                                          | 7           | WRS-7-602              | 126 lbs    | MWRS-7-602          | 137 lbs |  |  |
| 18 QED606                                                                                                                                                    | 17-5/8" x 8-3/8" x 4-5/8"                                                           | 7           | WRS-7-606              | 132 lbs    | MWRS-7-606          | 143 lbs |  |  |
| 18                                                                                                                                                           | "W x 48"L x 74"H - Wire                                                             | Shelving S  | ystem with 2 Flat Sh   | ielves an  | d 4 Slanted Shelves |         |  |  |
|                                                                                                                                                              | Includes Ultra Bins Ava                                                             | ilable in B |                        |            |                     |         |  |  |
| 16 QUS260                                                                                                                                                    | 18" x 11" x 10"                                                                     | 6           |                        |            | WRCSL6-74-1848-260  | 179 lbs |  |  |
| 24"W x 48"L x 74"H - Wire Shelving System with 2 Flat Shelves and 4 Slanted Shelves<br>Includes Hulk 24" Containers Available in Blue, Red, Yellow and Clear |                                                                                     |             |                        |            |                     |         |  |  |
|                                                                                                                                                              |                                                                                     |             |                        |            |                     |         |  |  |
| 16 QUS953                                                                                                                                                    | 23-7/8" x 11" x 10"                                                                 | 6           | WRSL6-74-2448-953      | 184 lbs    | WRCSL6-74-2448-953  | 195 lbs |  |  |