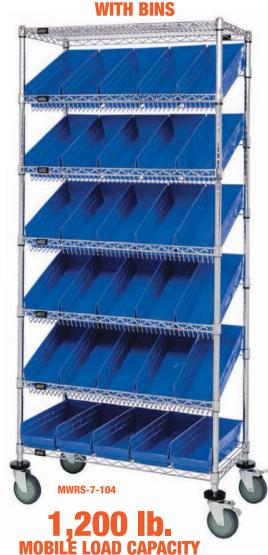

|                                                                                                                                                              |                                                                                     |             | STATIONARY             |            | MOBILE              |         |  |  |
|--------------------------------------------------------------------------------------------------------------------------------------------------------------|-------------------------------------------------------------------------------------|-------------|------------------------|------------|---------------------|---------|--|--|
| NO. OF                                                                                                                                                       | BIN DIMENSIONS                                                                      | NO. OF      | MODEL                  | SHIP       | MODEL               | SHIP    |  |  |
| BINS                                                                                                                                                         | L" x W" x H"                                                                        | SHELVES     | NO.                    | WGT        | NO.                 | WGT     |  |  |
| 18                                                                                                                                                           | "W x 36"L x 63"H - Wire                                                             |             |                        |            |                     | ľ       |  |  |
|                                                                                                                                                              | Includes Dividable G                                                                | irid Contai | ners Available in Blue | e, Gray, R | led and Clear       |         |  |  |
| 12 DG92035                                                                                                                                                   | 16-1/2" x 10-7/8" x 3-1/2"                                                          | 5           | WRS-5-92035            | 89 lbs     | MWRS-5-92035        | 100 lbs |  |  |
| 12 DG92060                                                                                                                                                   | 16-1/2" x 10-7/8" x 6"                                                              | 5           | WRS-5-92060            | 96 lbs     | MWRS-5-92060        | 107 lbs |  |  |
| 12 DG92080                                                                                                                                                   | 16-1/2" x 10-7/8" x 8"                                                              | 5           | WRS-5-92080            | 107 lbs    | MWRS-5-92080        | 118 lbs |  |  |
|                                                                                                                                                              | 18"W x 36"L x 74"H - Wire Shelving System with 2 Flat Shelves and 5 Slanted Shelves |             |                        |            |                     |         |  |  |
|                                                                                                                                                              | ludes Economy Shelf Bins                                                            |             |                        | <u> </u>   |                     |         |  |  |
| 48 QSB103                                                                                                                                                    | 17-7/8" x 4-1/8" x 4"                                                               | 7           | WRS-7-103              | 118 lbs    | MWRS-7-103          | 129 lbs |  |  |
| 30 QSB104                                                                                                                                                    | 17-7/8" x 6-5/8" x 4"                                                               | 7           | WRS-7-104              | 110 lbs    | MWRS-7-104          | 121 lbs |  |  |
| 24 QSB108                                                                                                                                                    | 17-7/8" x 8-3/8" x 4"                                                               | 7           | WRS-7-108              | 113 lbs    | MWRS-7-108          | 124 lbs |  |  |
| 18 QSB110                                                                                                                                                    | 17-7/8" x 11-1/8" x 4"                                                              | 7           | WRS-7-110              | 111 lbs    | MWRS-7-110          | 122 lbs |  |  |
| 18"W x 36"L x 74"H - Wire Shelving System with 2 Flat Shelves and 5 Slanted Shelves                                                                          |                                                                                     |             |                        |            |                     |         |  |  |
|                                                                                                                                                              | Includes Euro I                                                                     | Drawers Av  | ailable in Blue, Red,  |            |                     |         |  |  |
| 48 QED604                                                                                                                                                    | 17-5/8" x 3-3/4" x 4-5/8"                                                           | 7           | WRS-7-604              | 144 lbs    | MWRS-7-604          | 155 lbs |  |  |
| 30 QED602                                                                                                                                                    | 17-5/8" x 5-9/16" x 4-5/8"                                                          | 7           | WRS-7-602              | 126 lbs    | MWRS-7-602          | 137 lbs |  |  |
| 18 QED606                                                                                                                                                    | 17-5/8" x 8-3/8" x 4-5/8"                                                           | 7           | WRS-7-606              | 132 lbs    | MWRS-7-606          | 143 lbs |  |  |
| 18                                                                                                                                                           | "W x 48"L x 74"H - Wire                                                             | Shelving S  | ystem with 2 Flat Sh   | ielves an  | d 4 Slanted Shelves |         |  |  |
|                                                                                                                                                              | Includes Ultra Bins Ava                                                             | ilable in B |                        |            |                     |         |  |  |
| 16 QUS260                                                                                                                                                    | 18" x 11" x 10"                                                                     | 6           |                        |            | WRCSL6-74-1848-260  | 179 lbs |  |  |
| 24"W x 48"L x 74"H - Wire Shelving System with 2 Flat Shelves and 4 Slanted Shelves<br>Includes Hulk 24" Containers Available in Blue, Red, Yellow and Clear |                                                                                     |             |                        |            |                     |         |  |  |
|                                                                                                                                                              |                                                                                     |             |                        |            |                     |         |  |  |
| 16 QUS953                                                                                                                                                    | 23-7/8" x 11" x 10"                                                                 | 6           | WRSL6-74-2448-953      | 184 lbs    | WRCSL6-74-2448-953  | 195 lbs |  |  |